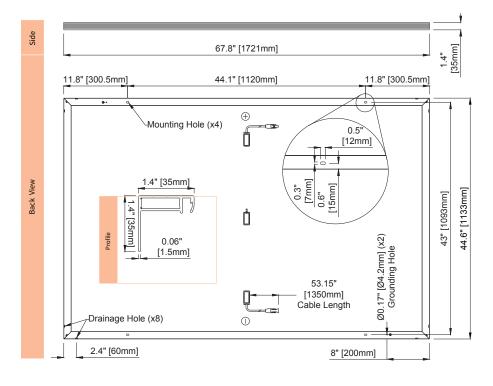

| MECHANICAL PROPERTIES / COMPONENTS                   | METRIC                                                                                                          | IMPERIAL                                                        |
|------------------------------------------------------|-----------------------------------------------------------------------------------------------------------------|-----------------------------------------------------------------|
| Module weight                                        | 21 kg ± 0.2 kg                                                                                                  | 46.3 lbs ± 0.4 lbs                                              |
| Dimensions (H x L x D)                               | 1721 mm x 1133 mm x 35 mm                                                                                       | 67.8 in x 44.6 in x 1.37 in                                     |
| Maximum surface load (wind/snow)*                    | 4000 Pa rear load / 5400 Pa front load                                                                          | 83.5 lb/ft² rear load / 112.8 lb/ft² front load                 |
| Hail impact resistance                               | ø 25 mm at 83 km/h                                                                                              | ø 1 in at 51.6 mph                                              |
| Cells                                                | 108 Half cells - N-Type Silicon solar cell<br>182 mm x 91 mm                                                    | 108 Half cells - N-Type Silicon solar cell<br>7.16 in x 3.58 in |
| Glass                                                | 3.2 mm high transmittance, tempered, antireflective coating                                                     | 0.126 in high transmittance, tempered, antireflective coating   |
| Cables and connectors (refer to installation manual) | 1350 mm, ø 5.7 mm, MC4 from Staubli                                                                             | 53.1 in, ø 0.22 in (12 AWG), MC4 from Staubli                   |
| Backsheet                                            | High durability, superior hydrolysis and UV resistance, multi-layer dielectric film, fluorine-free PV backsheet |                                                                 |
| Frame                                                | Anodized aluminum (Black)                                                                                       |                                                                 |
| Junction Box                                         | Box UL 3730 Certified, IEC 62790 Certified, IP68 rated, 3 diodes                                                |                                                                 |