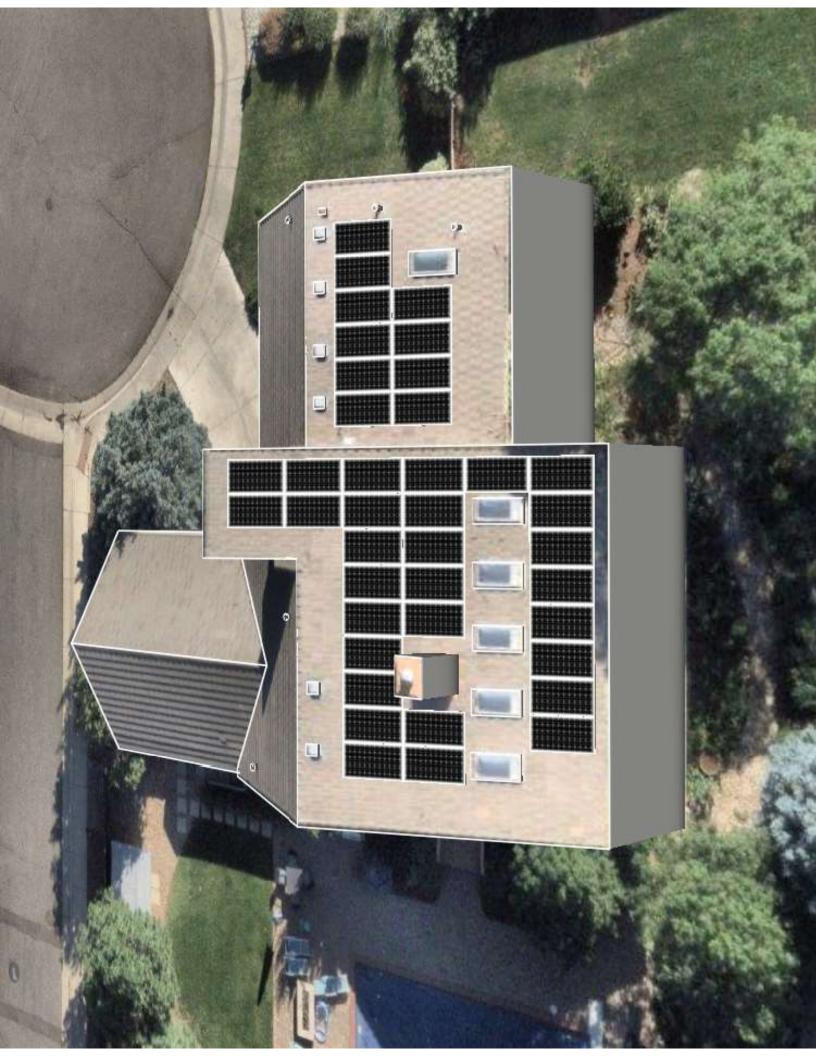

| Se  | ction 1. Description of Proposed Change                                                           | (s)                                                        |
|-----|---------------------------------------------------------------------------------------------------|------------------------------------------------------------|
| Pro | perty address:                                                                                    |                                                            |
| 12  | 2808 W 56th PI                                                                                    |                                                            |
| Pla | ns submitted by (homeowner/date):                                                                 |                                                            |
| Lo  | ngan Shallenberger 11/11/24                                                                       |                                                            |
| Des | scription of proposed change(s) or improvement(s                                                  | :); for color changes, include samples, cards, or examples |
| st  | dding 39 solar panels to the South side of reet. Design attached.  ction 2. Approvals and Comment | my roof, not visible from                                  |
|     | ACC Member / Date Reviewed                                                                        | Approved? (Yes or No)                                      |
| 1.  | Arnold Foley - 11/11/24                                                                           | Yes                                                        |
| 2.  | Pam Motyl - 11/11/24                                                                              | Yes                                                        |
| 3.  | Bernie Murray - 11/12/24                                                                          | Yes                                                        |